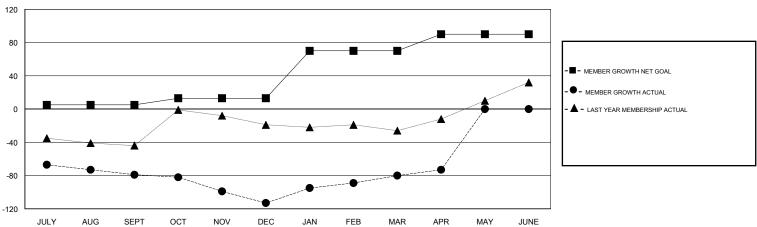

## GOALS AND ACTUAL MEMBERS CUMULATIVE

| DROPPED CLUBS: 0  DROPPED MEMBERS |     | 30 CLUBS OF 61 ADDED 1 OR MORE NEW MEMBERS | GENDER DISTRIBUTION  MALE 509 (42.45%)  FEMALE 690 (57.55%)  Women Percentage Fiscal Year Goal: 55% |     |
|-----------------------------------|-----|--------------------------------------------|-----------------------------------------------------------------------------------------------------|-----|
| DECEASED                          | 2   | CLICK HERE FOR CUMULATIVE                  | TOTAL FAMILY UNIT MEMBERS                                                                           | 162 |
| CLUB CANCELLED                    | 0   | MEMBERSHIP DATA                            |                                                                                                     | 90  |
| OTHER                             | 175 |                                            | FAMILY MEMBERS PAYING HALF DUES                                                                     | 82  |
| TOTAL                             | 177 |                                            |                                                                                                     |     |

## District 118 R

Results as of: 04/30/2018

GMT: JOOST PAIJMANS LOCATION TURKEY GMT CA

|               | Club          | 3         |               | Members               |                           |                         |                                              |
|---------------|---------------|-----------|---------------|-----------------------|---------------------------|-------------------------|----------------------------------------------|
|               | RESULTS FOR   | 2017-2018 |               | RESULTS FOR 2017-2018 |                           |                         |                                              |
| QUARTER       | NEW CLUB GOAL | NEW CLUBS | DROPPED CLUBS | QUARTER               | MEMBER GROWTH NET<br>GOAL | MEMBER GROWTH<br>ACTUAL | DROPPED MEMBERS ACTUAL (including transfers) |
| JULY/AUG/SEPT | 0             | 0         | 0             | JULY/AUG/SEPT         | 5                         | 15                      | 91                                           |
| OCT/NOV/DEC   | 0             | 0         | 0             | OCT/NOV/DEC           | 8                         | 19                      | 49                                           |
| JAN/FEB/MAR   | 2             | 1         | 0             | JAN/FEB/MAR           | 57                        | 58                      | 22                                           |
| APR/MAY/JUNE  | 0             | 0         | 0             | APR/MAY/JUNE          | 20                        | 24                      | 15                                           |