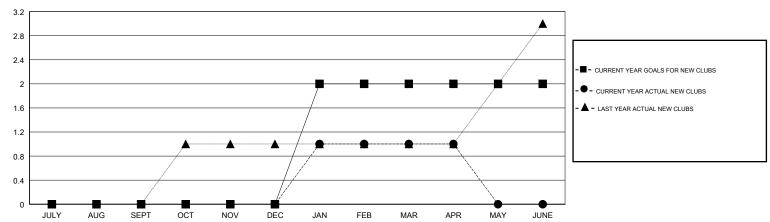

## GOALS AND ACTUAL NEW CLUBS CUMULATIVE

## District 118 R

Results as of: 04/30/2018

GMT: JOOST PAIJMANS LOCATION TURKEY GMT CA

|               | Club          | 3         |               | Members               |                           |                         |                                              |
|---------------|---------------|-----------|---------------|-----------------------|---------------------------|-------------------------|----------------------------------------------|
|               | RESULTS FOR   | 2017-2018 |               | RESULTS FOR 2017-2018 |                           |                         |                                              |
| QUARTER       | NEW CLUB GOAL | NEW CLUBS | DROPPED CLUBS | QUARTER               | MEMBER GROWTH NET<br>GOAL | MEMBER GROWTH<br>ACTUAL | DROPPED MEMBERS ACTUAL (including transfers) |
| JULY/AUG/SEPT | 0             | 0         | 0             | JULY/AUG/SEPT         | 5                         | 15                      | 91                                           |
| OCT/NOV/DEC   | 0             | 0         | 0             | OCT/NOV/DEC           | 8                         | 19                      | 49                                           |
| JAN/FEB/MAR   | 2             | 1         | 0             | JAN/FEB/MAR           | 57                        | 58                      | 22                                           |
| APR/MAY/JUNE  | 0             | 0         | 0             | APR/MAY/JUNE          | 20                        | 24                      | 15                                           |